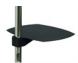

# **DESCRIPTION**

This 16 inch X 19 inch shelf works with our PSP-60, PSP-72 and PSP-84 floor stands.

#### **PSP-1619**

Shelf for PSP Series Floor Stand