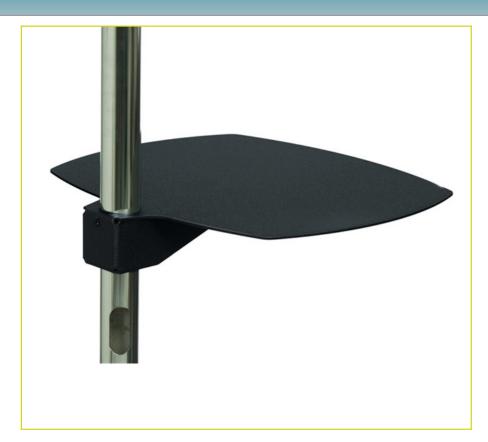

# **DESCRIPTION**

This 16 inch X 19 inch shelf works with our PSP-60, PSP-72 and PSP-84 floor stands.

# **FEATURES**

- Adapts to Premier Mounts' single pole carts or stands
- Provide extra storage area for stand configuration
- Lightweight design with easy install

DOWNLOAD FULL SIZE CAD FILES AND DIMENSIONAL DRAWINGS AT MOUNTS.COM

#### **PSP-1619**

Shelf for PSP Series Floor Stand